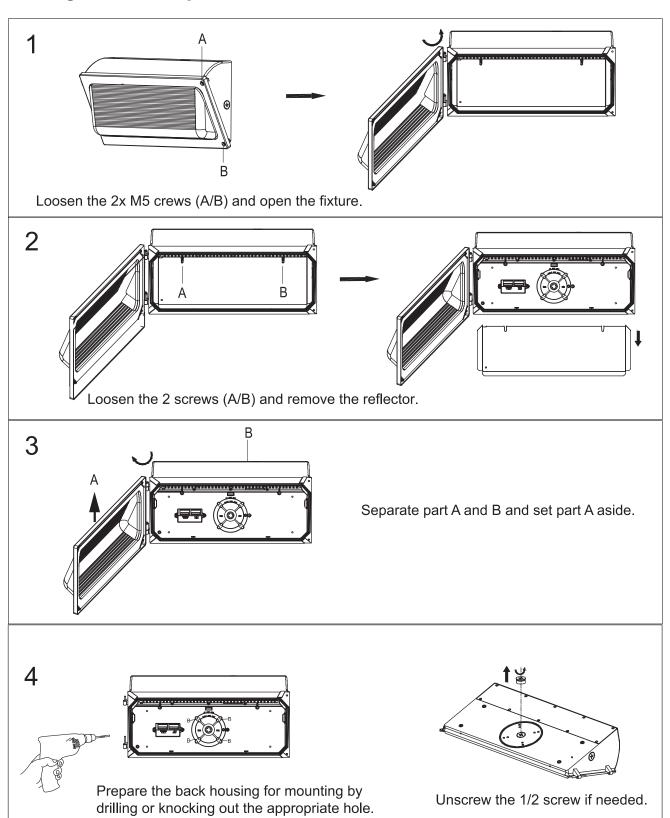

## INSTALLATION INSTRUCTION WALL PACK

## Warnings: Disconnect power before installation.