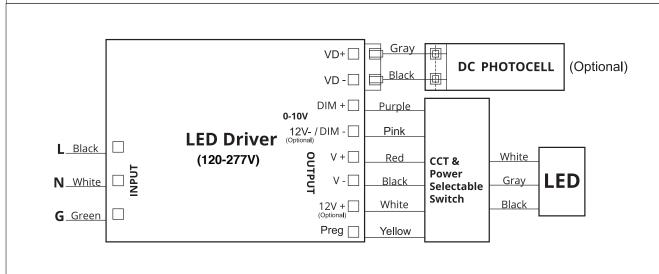

## INSTALLATION INSTRUCTION WALL PACK

- 5.1 Fix the back housing to the junction box
- 5.2 Connect wires as per the wiring diagram (P3)
- 5.3 Select desired color temperature and wattage

- 5.1 Fix the back housing on the wall
- 5.2 Connect wires as per the wiring diagram (P3)
- 5.3 Select desired color temperature and wattage