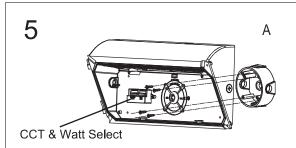

## INSTALLATION INSTRUCTION WALL PACK

- 5.1 Fix the back housing to the junction box
- 5.2 Connect wires as per the wiring diagram (P3)
- 5.3 Select desired color temperature and wattage

- 5.1 Fix the back housing on the wall
- 5.2 Connect wires as per the wiring diagram (P3)
- 5.3 Select desired color temperature and wattage