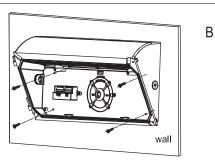

## INSTALLATION INSTRUCTION WALL PACK

- 5.1 Fix the back housing to the junction box
- 5.2 Connect wires as per the wiring diagram (P3)
- 5.3 Select desired color temperature and wattage

- 5.1 Fix the back housing on the wall
- 5.2 Connect wires as per the wiring diagram (P3)
- 5.3 Select desired color temperature and wattage