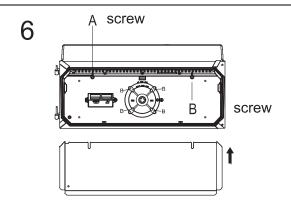

Put back the reflector and tighten the 2 screws

Put part A back onto the hinge of part B. Check the hinge for secure.

Remove the waterproof plugs.

Connect to the main electricity and check if the unit works properly.