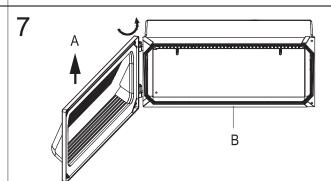

Put back the reflector and tighten the 2 screws

Put part A back onto the hinge of part B. Check the hinge for secure.

Remove the waterproof plugs.

Connect to the main electricity and check if the unit works properly.